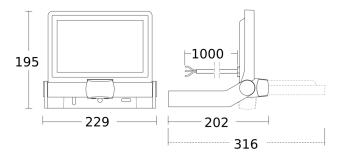

## **Dimension Drawing**

Possible mounting height: 1,80 m - 3,00 m Orange: radial Black: tangential

#### **Technical specifications**

| Dimensions (L x W x H)  | 202 x 229 x 195 mm                                     | Reach, radial                                 | r = 3 m (14 m <sup>2</sup> )   |
|-------------------------|--------------------------------------------------------|-----------------------------------------------|--------------------------------|
| With lamp               | Yes, STEINEL LED system                                | Reach, tangential                             | r = 12 m (226 m <sup>2</sup> ) |
| With motion detector    | Yes                                                    | Photo-cell controller                         | Yes                            |
| Manufacturer's Warranty | 3 years                                                | Luminous flux total product                   | 2050 lm                        |
| Settings via            | Potentiometers                                         | Measured luminos flux (360°)                  | 2050 lm                        |
| Version                 | Anthracite                                             | Total product efficiency                      | 110 lm/W                       |
| PU1, EAN                | 4007841065249                                          | Colour temperature                            | 3000 K                         |
| Application, place      | Outdoors                                               | Colour variation LED                          | SDCM6                          |
| Application, room       | outdoors, all round the building, courtyard & driveway | Lamp                                          | LED cannot be replaced         |
|                         |                                                        | LED life expectancy (max. °C)                 | 50000 h                        |
| Installation site       | wall, ceiling                                          | Service life LED L70B50 (25°)                 | > 36000 h                      |
| Installation            | Wall, Ceiling, Surface wiring                          | Drop in luminous flux in accordance with LM80 | L70B10                         |
| Impact resistance       | IK03                                                   |                                               |                                |
| IP-rating               | IP44                                                   | LED cooling system                            | Passive Thermo Control         |
| Protection class        | I                                                      | Twilight setting                              | 2 – 2000 lx                    |
| Ambient temperature     | from -20 up to 40 °C                                   | Time setting                                  | 8 s – 35 Min.                  |
| Housing material        | Aluminium                                              | Basic light level function                    | No                             |
|                         |                                                        |                                               |                                |