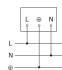

|

| Output                             | 18,6 W                            |
|------------------------------------|-----------------------------------|
| Colour Rendering Index CRI         | = 80                              |
| Optimum mounting height            | 2 m                               |
| Detection angle                    | 180 °                             |
| Product category                   | Sensor-switched LED<br>floodlight |
| Energieeffizienzklasse Lichtquelle | E                                 |

Sensor-switched LED floodlight

# XLED ONE S

Anthracite EAN 4007841 065249 Article number 065249



## **Detection Zone**



## **Dimension Drawing**



Possible mounting height: 1,80 m - 3,00 m Orange: radial Black: tangential

# Circuit diagram