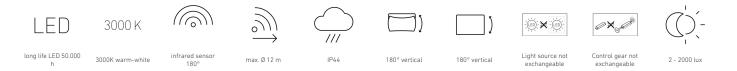

### **Function description**

Advanced, long-lasting and effective lighting and sensor technology. XLED ONE S wall and ceiling spot with infrared sensor (12 m reach). LED panel tilts through 180°. Warm-white light: (3000 K) and 2050 lm guarantee perfect illumination. With powerful reflector and low 18,6 W consumption. Extra long-life LEDs (30 years). Time setting: 8 s to 35 min. Twilight setting: 2 to 2000 lux.

#### **Technical specifications**

| Dimensions (L x W x H)  | 202 x 229 x 195 mm                                     | Reach, radial                                 | r = 3 m (14 m <sup>2</sup> )   |
|-------------------------|--------------------------------------------------------|-----------------------------------------------|--------------------------------|
| With lamp               | Yes, STEINEL LED system                                | Reach, tangential                             | r = 12 m (226 m <sup>2</sup> ) |
| With motion detector    | Yes                                                    | Photo-cell controller                         | Yes                            |
| Manufacturer's Warranty | 3 years                                                | Luminous flux total product                   | 2050 lm                        |
| Settings via            | Potentiometers                                         | Measured luminos flux (360°)                  | 2050 lm                        |
| Version                 | Anthracite                                             | Total product efficiency                      | 110 lm/W                       |
| PU1, EAN                | 4007841065249                                          | Colour temperature                            | 3000 K                         |
| Application, place      | Outdoors                                               | Colour variation LED                          | SDCM6                          |
| Application, room       | outdoors, all round the building, courtyard & driveway | Lamp                                          | LED cannot be replaced         |
|                         |                                                        | LED life expectancy (max. °C)                 | 50000 h                        |
| Installation site       | wall, ceiling                                          | Service life LED L70B50 (25°)                 | > 36000 h                      |
| Installation            | Wall, Ceiling, Surface wiring                          | Drop in luminous flux in accordance with LM80 | L70B10                         |
| Impact resistance       | IK03                                                   |                                               |                                |
| IP-rating               | IP44                                                   | LED cooling system                            | Passive Thermo Control         |
| Protection class        | I                                                      | Twilight setting                              | 2 – 2000 lx                    |
| Ambient temperature     | from -20 up to 40 °C                                   | Time setting                                  | 8 s – 35 Min.                  |
| Housing material        | Aluminium                                              | Basic light level function                    | No                             |
|                         |                                                        |                                               |                                |

| Output                             | 18,6 W                            |
|------------------------------------|-----------------------------------|
| Colour Rendering Index CRI         | = 80                              |
| Optimum mounting height            | 2 m                               |
| Detection angle                    | 180 °                             |
| Product category                   | Sensor-switched LED<br>floodlight |
| Energieeffizienzklasse Lichtquelle | E                                 |