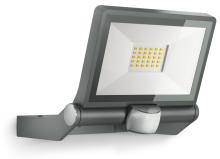

Sensor-switched LED floodlight

XLED ONE S

Anthracite EAN 4007841 065249 Article number 065249

### **Function description**

Advanced, long-lasting and effective lighting and sensor technology. XLED ONE S wall and ceiling spot with infrared sensor (12 m reach). LED panel tilts through 180°. Warm-white light: (3000 K) and 2050 lm guarantee perfect illumination. With powerful reflector and low 18,6 W consumption. Extra long-life LEDs (30 years). Time setting: 8 s to 35 min. Twilight setting: 2 to 2000 lux.