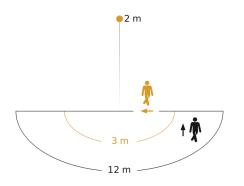

## **Detection Zone**

#### **Technical specifications**

| Dimensions (L x W x H)  | 202 x 229 x 195 mm                                     | Reach, radial                                 | r = 3 m (14 m <sup>2</sup> )   |
|-------------------------|--------------------------------------------------------|-----------------------------------------------|--------------------------------|
| With lamp               | Yes, STEINEL LED system                                | Reach, tangential                             | r = 12 m (226 m <sup>2</sup> ) |
| With motion detector    | Yes                                                    | Photo-cell controller                         | Yes                            |
| Manufacturer's Warranty | 3 years                                                | Luminous flux total product                   | 2050 lm                        |
| Settings via            | Potentiometers                                         | Measured luminos flux (360°)                  | 2050 lm                        |
| Version                 | Anthracite                                             | Total product efficiency                      | 110 lm/W                       |
| PU1, EAN                | 4007841065249                                          | Colour temperature                            | 3000 K                         |
| Application, place      | Outdoors                                               | Colour variation LED                          | SDCM6                          |
| Application, room       | outdoors, all round the building, courtyard & driveway | Lamp                                          | LED cannot be replaced         |
|                         |                                                        | LED life expectancy (max. °C)                 | 50000 h                        |
| Installation site       | wall, ceiling                                          | Service life LED L70B50 (25°)                 | > 36000 h                      |
| Installation            | Wall, Ceiling, Surface wiring                          | Drop in luminous flux in accordance with LM80 | L70B10                         |
| Impact resistance       | IK03                                                   |                                               |                                |
| IP-rating               | IP44                                                   | LED cooling system                            | Passive Thermo Control         |
| Protection class        | I                                                      | Twilight setting                              | 2 – 2000 lx                    |
| Ambient temperature     | from -20 up to 40 °C                                   | Time setting                                  | 8 s – 35 Min.                  |
| Housing material        | Aluminium                                              | Basic light level function                    | No                             |
|                         |                                                        |                                               |                                |